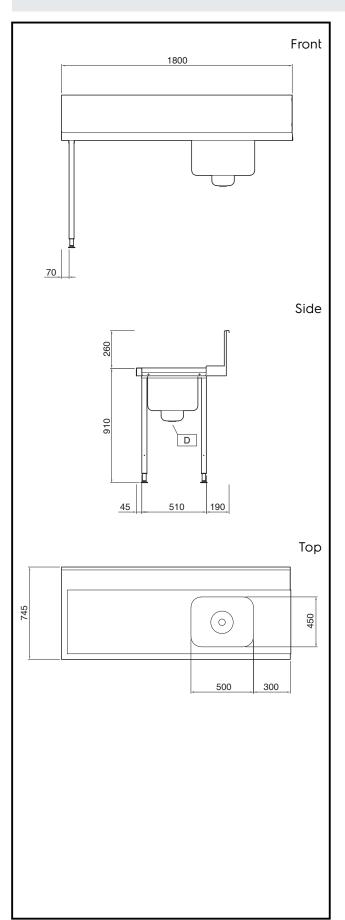

## **Key Information:**

External dimensions, Width:

865333 (PTSBHT18L) 1800 mm

External dimensions,

745 mm Depth:

External dimensions,

Height: 1170 mm Net weight: 18 kg

Splashback Dimensions,

300 mm Height:

**Basin dimensions:** 500x400x300h